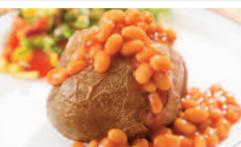

**Cheese & Tomato Pizza or Battered Fish** (MSC) served with Chips & Peas or Baked Beans

Jacket Potato with a Selection of Fillings served with a Side Salad

**Deli Choice of Breads** with a Selection of Fillings served with a Side Salad