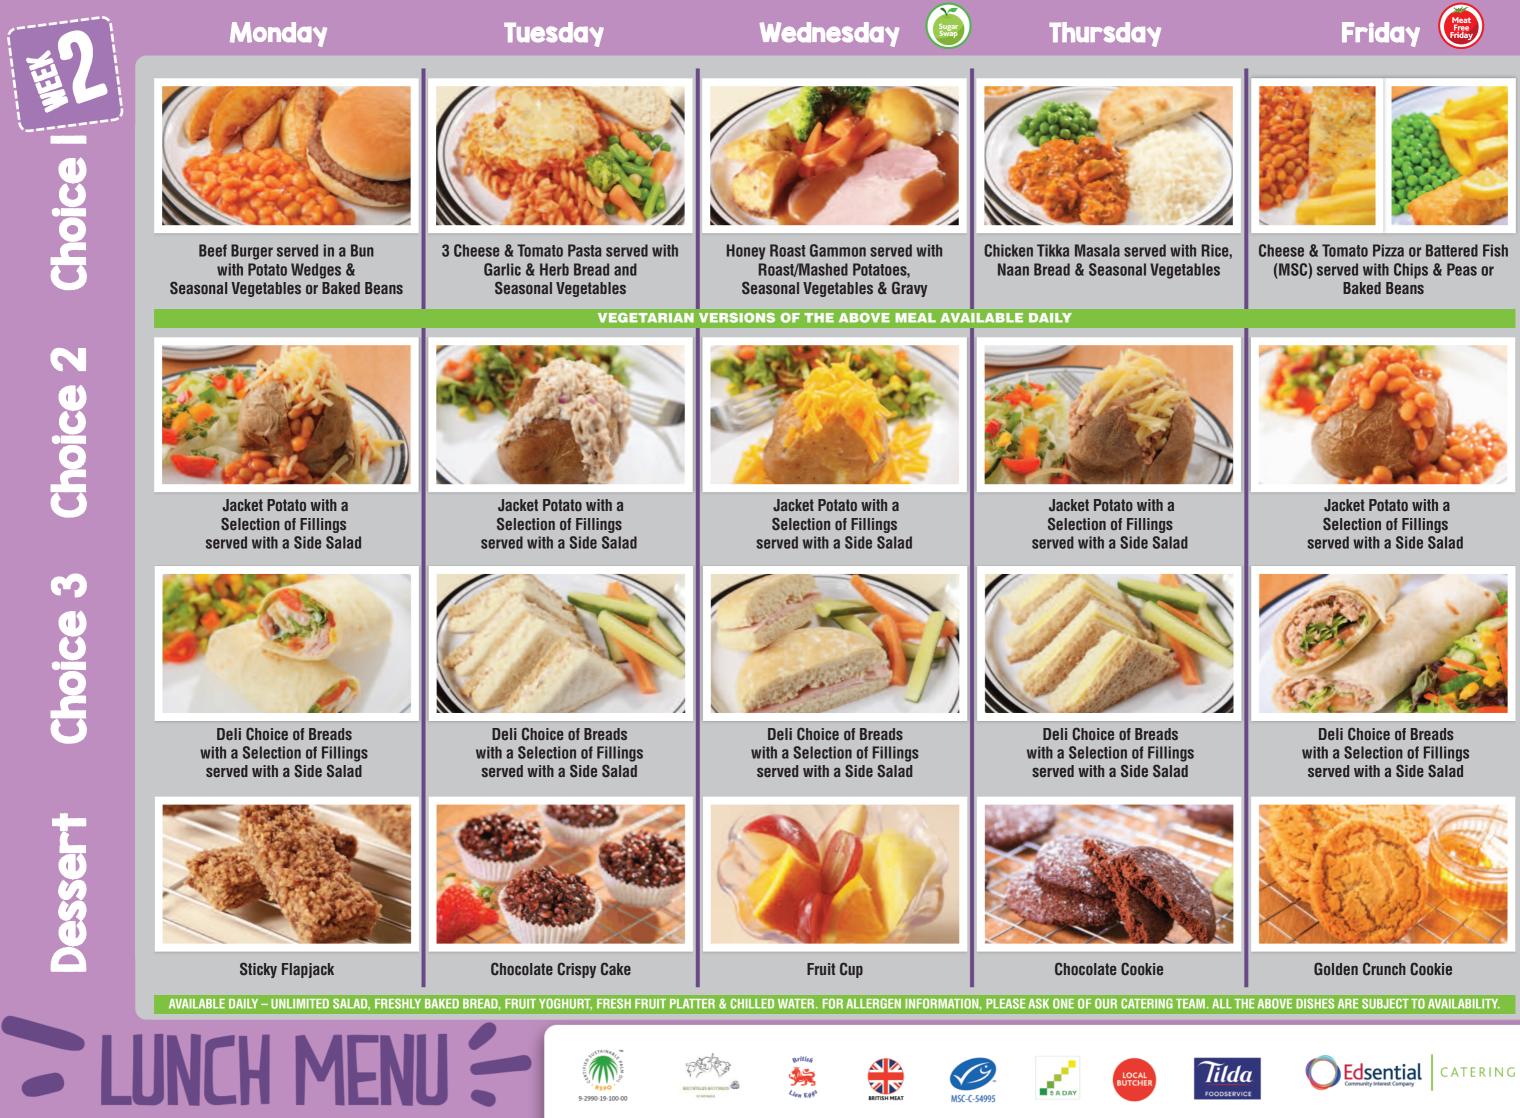

|  | Monday                                                                            | Tuesday                                                                           | Wednesday                                                                            | Thursday                                                                          |
|--|-----------------------------------------------------------------------------------|-----------------------------------------------------------------------------------|--------------------------------------------------------------------------------------|-----------------------------------------------------------------------------------|
|  |                                                                                   |                                                                                   |                                                                                      |                                                                                   |
|  | Meatballs served with Mashed Potato,<br>Seasonal Vegetables & Gravy               | Spaghetti Bolognese served with<br>Garlic & Herb Bread and<br>Seasonal Vegetables | Roast Chicken served with<br>Roast/Mashed Potatoes,<br>Seasonal Vegetables & Gravy   | Chicken Korma served with Rice<br>Naan Bread & Seasonal Vegetabl                  |
|  |                                                                                   | VEGETARIAN                                                                        | VERSIONS OF THE ABOVE MEAL AVA                                                       | LABLE DAILY                                                                       |
|  |                                                                                   |                                                                                   |                                                                                      |                                                                                   |
|  | Jacket Potato with a<br>Selection of Fillings<br>served with a Side Salad         | Jacket Potato with a<br>Selection of Fillings<br>served with a Side Salad         | Jacket Potato with a<br>Selection of Fillings<br>served with a Side Salad            | Jacket Potato with a<br>Selection of Fillings<br>served with a Side Salad         |
|  |                                                                                   |                                                                                   |                                                                                      |                                                                                   |
|  | Deli Choice of Breads<br>with a Selection of Fillings<br>served with a Side Salad | Deli Choice of Breads<br>with a Selection of Fillings<br>served with a Side Salad | Deli Choice of Breads<br>with a Selection of Fillings<br>served with a Side Salad    | Deli Choice of Breads<br>with a Selection of Fillings<br>served with a Side Salad |
|  |                                                                                   |                                                                                   |                                                                                      |                                                                                   |
|  | Ice Cream & Fruit                                                                 | Iced Wacky Chocolate Cake                                                         | Trio of Melon                                                                        | Nobblie Biscuit                                                                   |
|  | AVAILABLE DAILY – UNLIMITED SALAD, FRESHLY                                        | BAKED BREAD, FRUIT YOGHURT, FRESH FRUIT PLAT                                      | TER & CHILLED WATER. FOR ALLERGEN INFORMATIO                                         | N, PLEASE ASK ONE OF OUR CATERING TEAM                                            |
|  | UNCH MEN                                                                          |                                                                                   | British<br>Ruce services<br>Alean Egg <sup>6</sup><br>Ruce services<br>Ruce services | -54995                                                                            |

**Cheese & Tomato Pizza or Battered Fish** (MSC) served with Chips & Peas or Baked Beans

Jacket Potato with a Selection of Fillings served with a Side Salad

**Deli Choice of Breads** with a Selection of Fillings served with a Side Salad