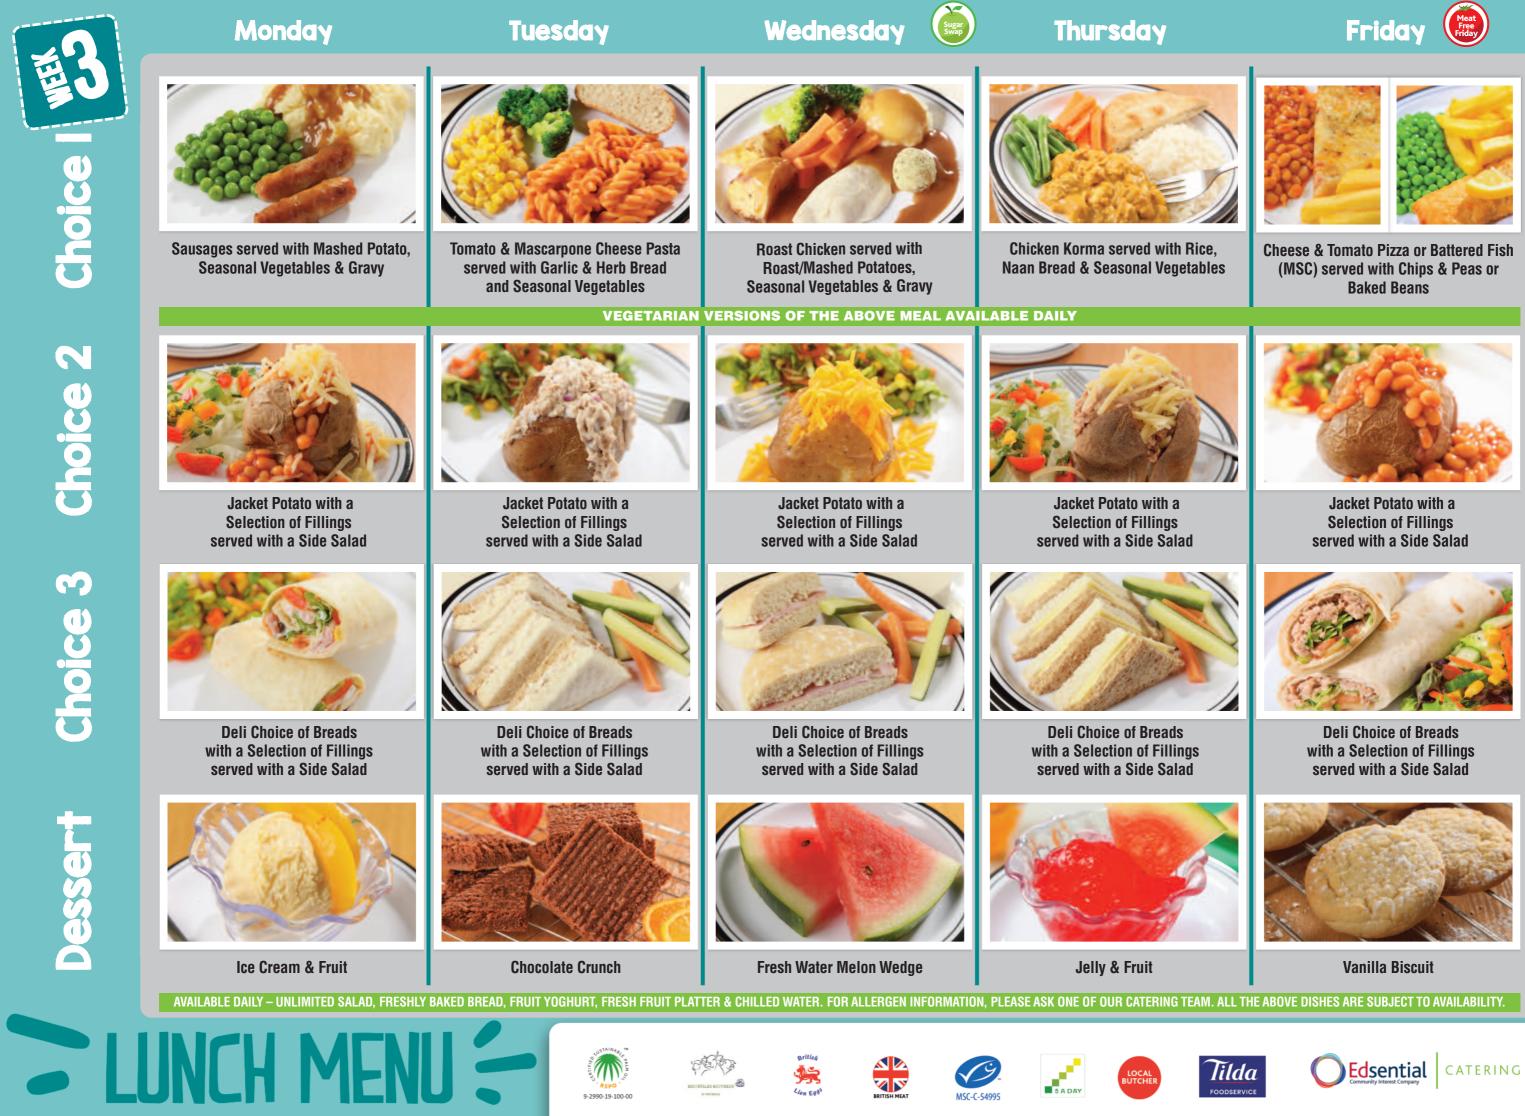

**Cheese & Tomato Pizza or Battered Fish** (MSC) served with Chips & Peas or Baked Beans

Jacket Potato with a Selection of Fillings served with a Side Salad

**Deli Choice of Breads** with a Selection of Fillings served with a Side Salad