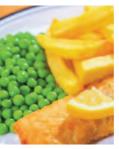

**Cheese & Tomato Pizza or Battered Fish** (MSC) served with Chips & Peas or Baked Beans

Jacket Potato with a Selection of Fillings served with a Side Salad

**Deli Choice of Breads** with a Selection of Fillings served with a Side Salad

Shortbread Finger

NG TEAM. ALL THE ABOVE DISHES ARE SUBJECT TO AVAILABILITY.

9-2990-19-100-00

Lion E09

MSC-C-54999

Dessert

**Cheese & Tomato Pizza or Battered Fish** (MSC) served with Chips & Peas or **Baked Beans** 