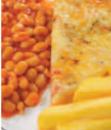

**Cheese & Tomato Pizza or Battered Fish** (MSC) served with Chips & Peas or Baked Beans

Jacket Potato with a Selection of Fillings served with a Side Salad

**Deli Choice of Breads** with a Selection of Fillings served with a Side Salad

Shortbread Finger

NG TEAM. ALL THE ABOVE DISHES ARE SUBJECT TO AVAILABILITY.

9-2990-19-100-00

Lion E09

MSC-C-54999

Dessert

**Cheese & Tomato Pizza or Battered Fish** (MSC) served with Chips & Peas or **Baked Beans** 