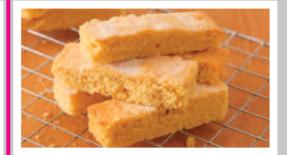

Shortbread Finger

NG TEAM. ALL THE ABOVE DISHES ARE SUBJECT TO AVAILABILITY.

9-2990-19-100-00

Lion E09

MSC-C-54999

Dessert

**Cheese & Tomato Pizza or Battered Fish** (MSC) served with Chips & Peas or **Baked Beans** 